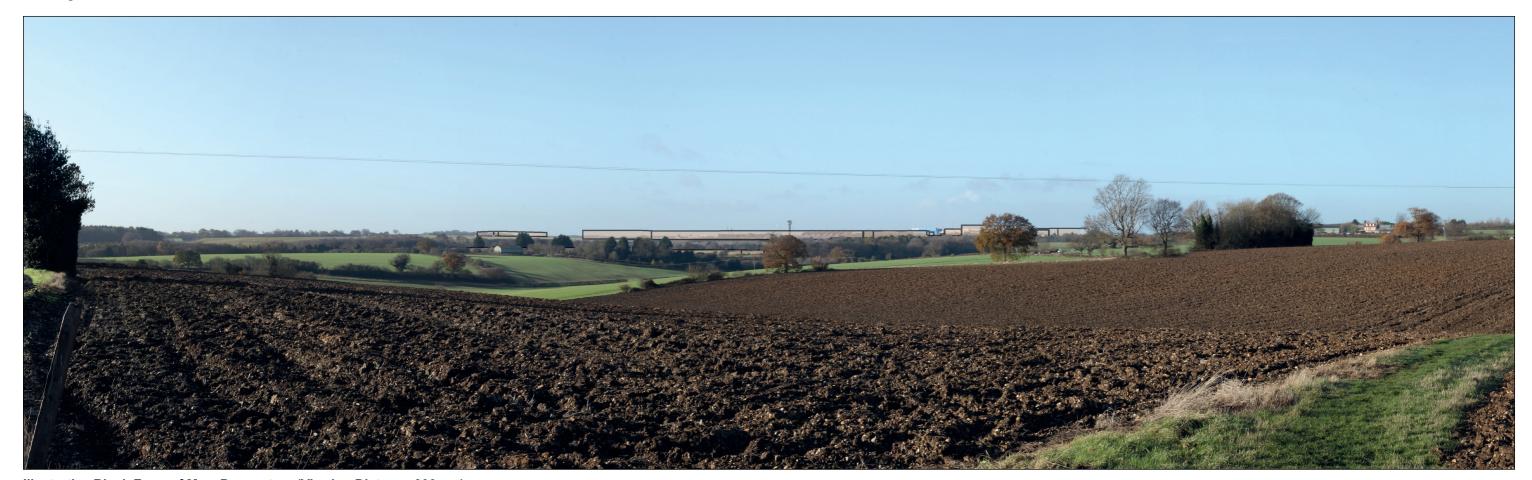

**Existing View** 

Illustrative Block Form of Max. Parameters (Viewing Distance 300mm)

**Existing View** 

Illustrative Block Form of Max. Parameters (Viewing Distance 300mm)

**Existing View** 

Illustrative Wireline of Max. Parameters (Viewing Distance 300mm)